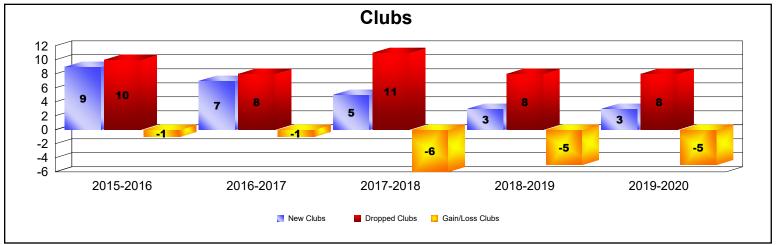

## **Multiple District 5M**

| Year      | New<br>Clubs | Dropped<br>Clubs | Gain/<br>Loss<br>Clubs | New<br>Members | Charter<br>Members | Reinstate<br>Members | Transfer<br>Members | Total<br>Member<br>Added | Total<br>Members<br>Dropped | Gain/<br>Loss<br>Members |
|-----------|--------------|------------------|------------------------|----------------|--------------------|----------------------|---------------------|--------------------------|-----------------------------|--------------------------|
| 2015-2016 | 9            | 10               | -1                     | 1,797          | 263                | 85                   | 99                  | 2,244                    | 2,329                       | -85                      |
| 2016-2017 | 7            | 8                | -1                     | 1,662          | 190                | 68                   | 92                  | 2,012                    | 2,158                       | -146                     |
| 2017-2018 | 5            | 11               | -6                     | 1,783          | 137                | 96                   | 119                 | 2,135                    | 2,608                       | -473                     |
| 2018-2019 | 3            | 8                | -5                     | 1,549          | 96                 | 73                   | 113                 | 1,831                    | 2,176                       | -345                     |
| 2019-2020 | 3            | 8                | -5                     | 1,202          | 85                 | 62                   | 89                  | 1,438                    | 2,038                       | -600                     |
| Average   | 5            | 9                | -4                     | 1,599          | 154                | 77                   | 102                 | 1,932                    | 2,262                       | -330                     |