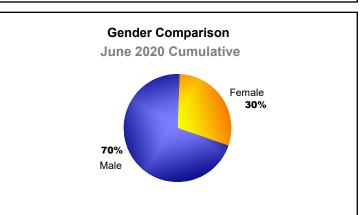

| 2,608                       | -473                     |
| 2018-2019 | 3            | 8                | -5                     | 1,549          | 96                 | 73                   | 113                 | 1,831                    | 2,176                       | -345                     |
| 2019-2020 | 3            | 8                | -5                     | 1,202          | 85                 | 62                   | 89                  | 1,438                    | 2,038                       | -600                     |
| Average   | 5            | 9                | -4                     | 1,599          | 154                | 77                   | 102                 | 1,932                    | 2,262                       | -330                     |









MBR0065 Page 1 of 1 9/9/2020 2:55:58AM