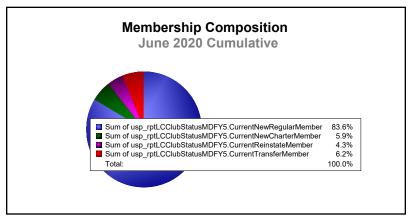

| 2,608                       | -473                     |
| 2018-2019 | 3            | 8                | -5                     | 1,549          | 96                 | 73                   | 113                 | 1,831                    | 2,176                       | -345                     |
| 2019-2020 | 3            | 8                | -5                     | 1,202          | 85                 | 62                   | 89                  | 1,438                    | 2,038                       | -600                     |
| Average   | 5            | 9                | -4                     | 1,599          | 154                | 77                   | 102                 | 1,932                    | 2,262                       | -330                     |









MBR0065 Page 1 of 1 9/9/2020 2:55:58AM