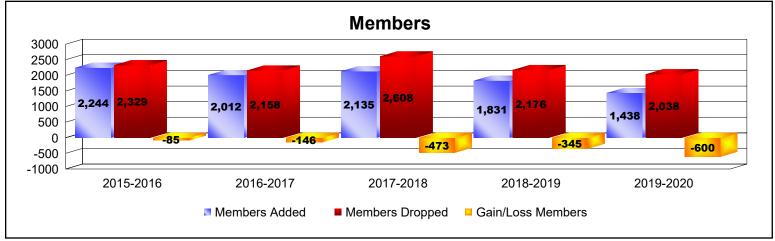

## **Multiple District 5M**

| Year      | New<br>Clubs | Dropped<br>Clubs | Gain/<br>Loss<br>Clubs | New<br>Members | Charter<br>Members | Reinstate<br>Members | Transfer<br>Members | Total<br>Member<br>Added | Total<br>Members<br>Dropped | Gain/<br>Loss<br>Members |
|-----------|--------------|------------------|------------------------|----------------|--------------------|----------------------|---------------------|--------------------------|-----------------------------|--------------------------|
| 2015-2016 | 9            | 10               | -1                     | 1,797          | 263                | 85                   | 99                  | 2,244                    | 2,329                       | -85                      |
| 2016-2017 | 7            | 8                | -1                     | 1,662          | 190                | 68                   | 92                  | 2,012                    | 2,158                       | -146                     |
| 2017-2018 | 5            | 11               | -6                     | 1,783          | 137                | 96                   | 119                 | 2,135                    | 2,608                       | -473                     |
| 2018-2019 | 3            | 8                | -5                     | 1,549          | 96                 | 73                   | 113                 | 1,831                    | 2,176                       | -345                     |
| 2019-2020 | 3            | 8                | -5                     | 1,202          | 85                 | 62                   | 89                  | 1,438                    | 2,038                       | -600                     |
| Average   | 5            | 9                | -4                     | 1,599          | 154                | 77                   | 102                 | 1,932                    | 2,262                       | -330                     |